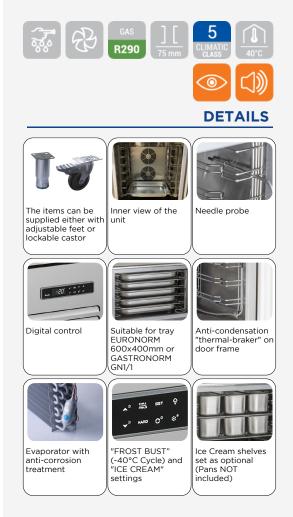

## **GENERAL FEATURES**

| GN1/1 and EURONORM 600x400mm Upright Blast chiller              | • |
|-----------------------------------------------------------------|---|
| Stainless Steel exterior and interior                           | • |
| Ventilated Cooling with Manual defrost                          | • |
| Plastic thermal-braker as chamber body frame (Heated wire)      | • |
| Evaporator with anti-corrosion treatment                        | • |
| Foaming Agent Cyclopentane (75mm per side - CFC Free)           | • |
| Digital Thermostat with Buzzer alarm                            | • |
| Error messagge directly in the display                          | • |
| Chilling chamber in stainless steel                             | • |
| Door microswitch for stop inner fan with open door              | • |
| Preparated for condensation water tray (Not included)           | • |
| Reversable door / Needle probe fitted as standard               | • |
| Tray configuration: 70mm distance between trays                 | • |
| N.4 S/S Adjustable feet - (Lockable castor as Optional)         | • |
| Temperature controlled or temporizated blast cycles (Soft/Hard) | • |
| Automatic storage mode at the end of blast chilling cycle       | • |
| ECM Fan (For Low energy counsumption/Low noise level)           | • |
| Separate button for "ICE CREAM" Cycle                           | • |
| Separate button for "-40°C" Cycle                               | • |
| ICE CREAM kit (PANS not included) optional                      | • |
|                                                                 |   |