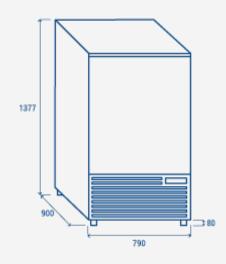

## **TECHNICAL SPECIFICATIONS**

| Capacity                         | Ch.23Kg/Fr.18Kg |
|----------------------------------|-----------------|
| Temperature                      | +10°C ~ -40°C   |
| Consumption                      | N/A kWh/24h     |
| Rated Power                      | 1180W           |
| Noise level                      | 60 dB(A)        |
| Net Weight                       | 116 Kg          |
| Gross Weight                     | 138 Kg          |
| External Dimensions (WxDxH mm)   | 790x900x1377    |
| Internal Dimensions (WxDxH mm)   | 640x452x730     |
| Packaging dimensions (WxDxH mm)  | 840x910x1500    |
| Loading quantities 20′/40′/40′HQ | 12/28/28        |

#### **PRODUCT DIMENSIONS**

COOL FIEAD EUROPE We make the world a cooler place

www.coolheadeurope.com